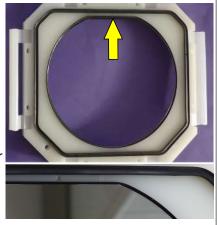

## Wafer loading

add the wafer in the centre of the inner sealing lip.

If the wafer thickness varry to the standard thickness a foil could be placed under the wafer

Foil (0,1 / 0,2 / 0,5 mm) available on request