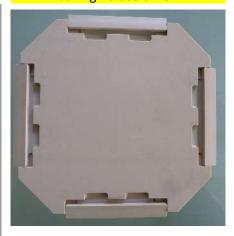

## add the function plate

Prior closing put all clips in position

Clip 2

Clip 1 Clip 1

Clip 2

please ensure prior the wafer loading clean sealing lips

add the waferplate with the pins above the holes in the functionplate and press it towards the wafer.