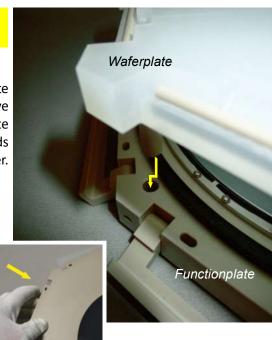

## add the function plate

Prior closing put all clips in position

Clip 2

Clip 1 Clip 1

Clip 2

please ensure prior the wafer loading clean sealing lips

add the waferplate with the pins above the holes in the functionplate and press it towards the wafer.

please close always the opposite clips until you hear the clips pushed in