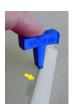

## Wafer unloading

add the "entclipser tool" into the gap at the clip and press/turn the tool.

The clip open.

Open the clips in opposite order.

Remove the waferplate straight upwards. The wafer could be removed.